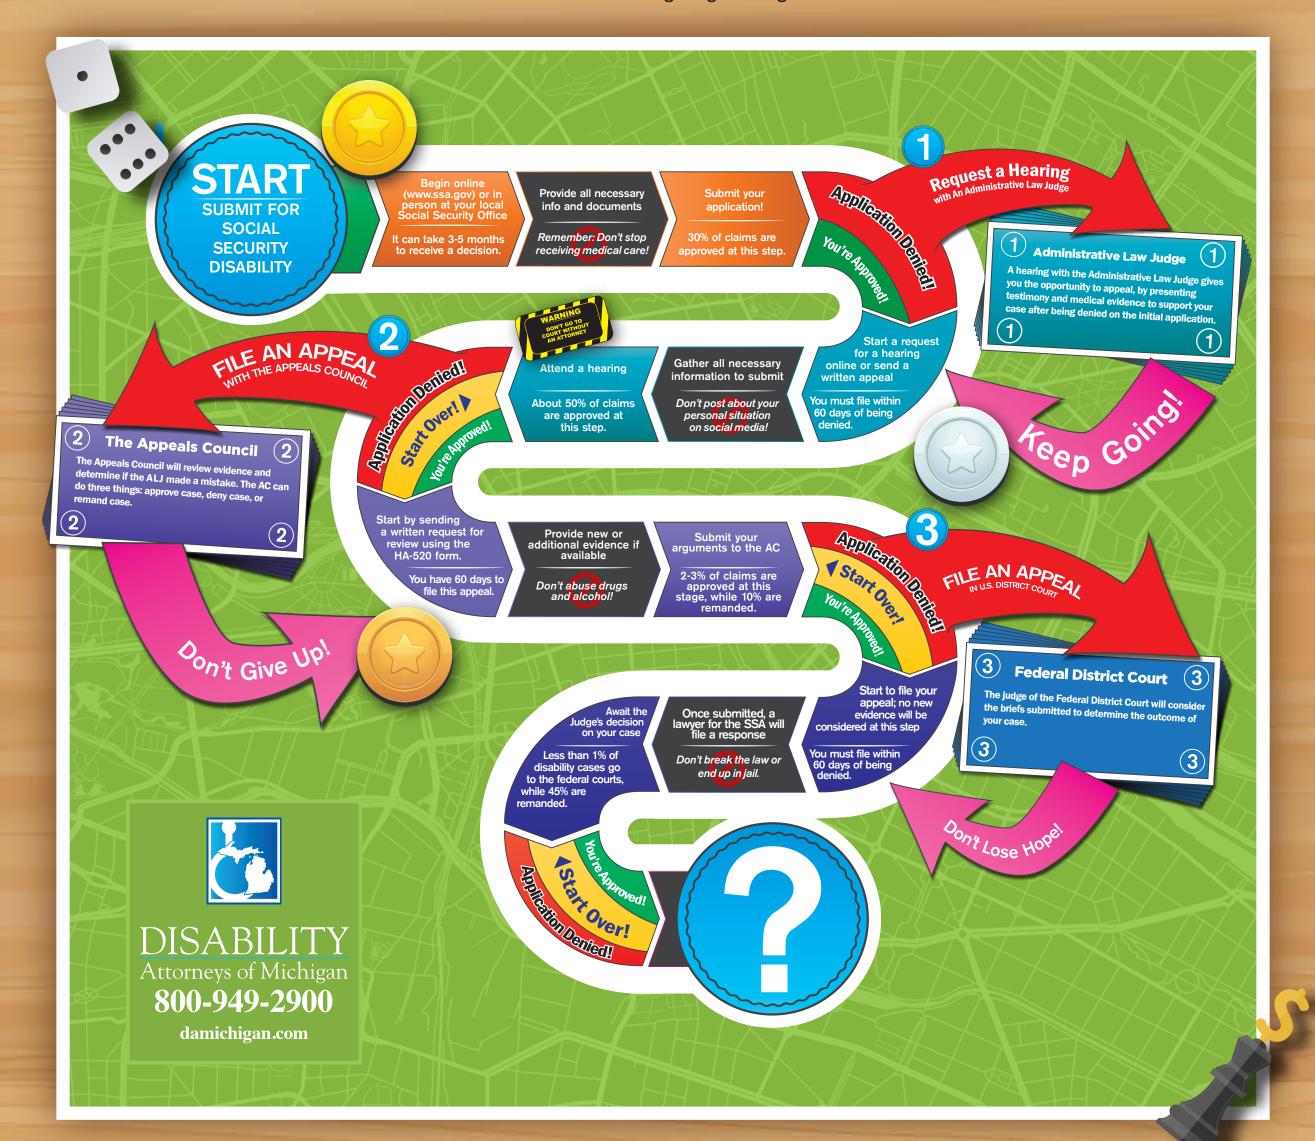

## "Denials, Appeals, and the Complex Path to Securing Benefits"

The path to collecting Social Security Disability Benefits is complicated, with many twists and turns that may leave you feeling frustrated. Along the way, you may be forced to take a step back or start the process all over again if you miss an appeal deadline. This is not a straightforward process, and when you reach the end of your journey, benefits are not guaranteed. This is why hiring an SSD lawyer can help make this journey more successful than going through it alone.

## **Turn to a Trusted Partner to Help You Along Your SSD Journey**

Applying for SSD can be a frustrating and drawn-out process, with many roadblocks along the way. However, as a disabled individual who is unable to work, you need your benefits as soon as possible.

## Is there a way to better navigate the process?

The Disability Attorneys of Michigan are there to be your partner on this journey, and help you every step of the way. You don't want to face these challenges alone.